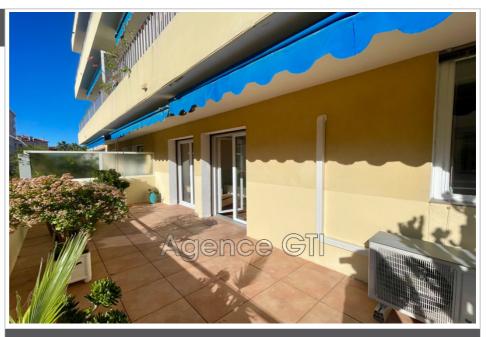

## Apartment Hyères

In the heart of Hyères town centre, in a residence close to shops, one-bedroom apartment on the 1st floor with lift, with a surface area of 40 m<sup>2</sup> comprising: a large living room of 28 m<sup>2</sup> opening onto a south-facing terrace of 23 m<sup>2</sup>, a separate fitted and equipped kitchen, a shower room with WC. Reversible air conditioning, double glazing. A cellar completes this property, bicycle storage in the joint ownership. Charges include cold water, hot water and heating. Fees and charges :