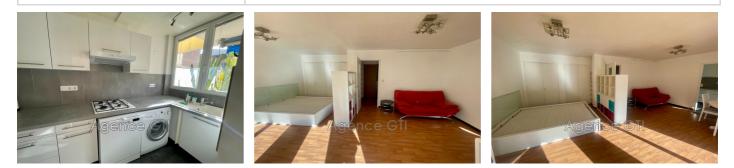

## Apartment Hyères

In the heart of Hyères town centre, in a residence close to shops, one-bedroom apartment on the 1st floor with lift, with a surface area of 40 m<sup>2</sup> comprising: a large living room of 28 m<sup>2</sup> opening onto a south-facing terrace of 23 m<sup>2</sup>, a separate fitted and equipped kitchen, a shower room with WC. Reversible air conditioning, double glazing. A cellar completes this property, bicycle storage in the joint ownership. Charges include cold water, hot water and heating. Fees and charges :